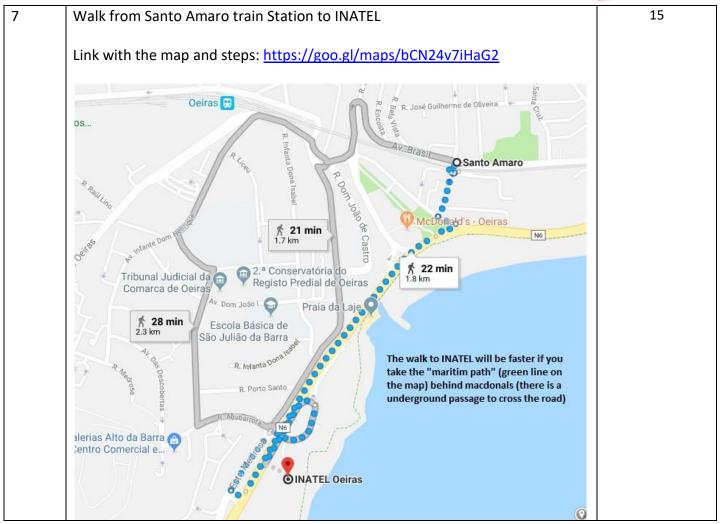

## From Lisbon Airport to Hotel INATEL (Oeiras):

| Step | Description                                                                                                                                                                                                                                                                                                                                                                                     | Time (minutes) |
|------|-------------------------------------------------------------------------------------------------------------------------------------------------------------------------------------------------------------------------------------------------------------------------------------------------------------------------------------------------------------------------------------------------|----------------|
| 1    | When you leave from the airport, follow the metro signals on the right                                                                                                                                                                                                                                                                                                                          | 5              |
| 2    | Buy the ticket in the machine. One way tickets costs 1.45 euros + 0.50 euros for the card (then you can use the card – VivaViagem - for the other tickets). Do not charge tickets; charge "money", in order to use the same card for the train.                                                                                                                                                 | 10             |
| 3    | Take the red line of the metro in the airport of Lisbon direction Alameda Station                                                                                                                                                                                                                                                                                                               | 10             |
| 4    | In Alameda Station change to green line direction Cais do Sodré and stop in "Cais do Sodré Station"                                                                                                                                                                                                                                                                                             | 10             |
| 5    | In Cais do Sodré Station (metro) go to the "Cais do Sodré train station" (there are signals)                                                                                                                                                                                                                                                                                                    | 5              |
| 6    | In "Cais do Sodré train station" take the train (Linha Cascais) and stops in "Santo Amaro Station". The ticket costs 1.95 euros (one way). You can use the same card from the metro. There is a train every 20 minutes.  Timetable of the trains: <a href="https://www.cp.pt/sites/passageiros/en/train-times/Train-time-results">https://www.cp.pt/sites/passageiros/en/train-time-results</a> | 20             |